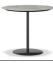

#### FURNISHING ACCESSORIES

- 3 HALLEY "OUTDOOR" ARMCHAIR CM 75X80 H78
- 4 COLETTE "OUTDOOR" ARMCHAIR CM 72X85 H84
- 5 COLETTE "OUTDOOR" BERGÈRE CM 72X93 H100

- CAULFIELD "OUTDOOR" COFFEE TABLE Ø CM 35 H45,5
- 7 CAULFIELD "OUTDOOR" COFFEE TABLE Ø CM 45 H35,5
- 8 BELLAGIO "OUTDOOR" COFFEE TABLE Ø CM 60 H52
- 9 CAULFIELD "OUTDOOR" COFFEE TABLE Ø CM 100 H28,5
- 10 WARREN "OUTDOOR" COFFEE TABLE Ø CM 35 H55

8 BELLAGIO "OUTDOOR" COFFEE TABLE Ø CM 60 H52

CAULFIELD "OUTDOOR"
COFFEE TABLE Ø CM 100 H28

10 WARREN "OUTDOOR" COFFEE TABLE Ø CM 35 H55