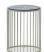

#### FURNISHING ACCESSORIES

- 3 HALLEY "OUTDOOR" ARMCHAIR CM 75X80 H78
- 4 COLETTE "OUTDOOR" ARMCHAIR CM 72X85 H84
- 5 COLETTE "OUTDOOR" BERGÈRE CM 72X93 H100

- CAULFIELD "OUTDOOR" COFFEE TABLE Ø CM 35 H45,5
- 7 CAULFIELD "OUTDOOR" COFFEE TABLE Ø CM 45 H35,5
- 8 BELLAGIO "OUTDOOR" COFFEE TABLE Ø CM 60 H52
- 9 CAULFIELD "OUTDOOR" COFFEE TABLE Ø CM 100 H28,5
- 10 WARREN "OUTDOOR" COFFEE TABLE Ø CM 35 H55

8 BELLAGIO "OUTDOOR" COFFEE TABLE Ø CM 60 H52

CAULFIELD "OUTDOOR"
COFFEE TABLE Ø CM 100 H28

10 WARREN "OUTDOOR" COFFEE TABLE Ø CM 35 H55