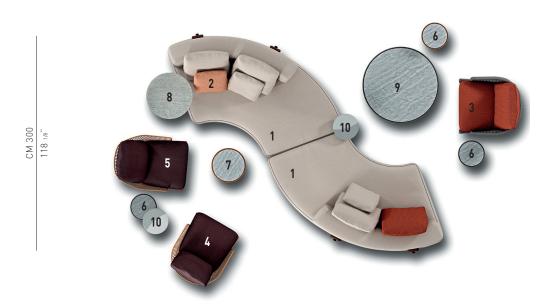

### **FLORIDA** — arrangement 04

#### SOFA ARRANGEMENT

- 1 FLORIDA ROUND OPEN-END CORNER CM 184X184 H88 - SX
- 2 FLORIDA OPTIONAL CUSHION CM 43X43

#### FURNISHING ACCESSORIES

- 3 HALLEY "OUTDOOR" ARMCHAIR CM 75X80 H78
- 4 COLETTE "OUTDOOR" ARMCHAIR CM 72X85 H84
- 5 COLETTE "OUTDOOR" BERGÈRE CM 72X93 H100

- CAULFIELD "OUTDOOR" COFFEE TABLE Ø CM 35 H45,5
- 7 CAULFIELD "OUTDOOR" COFFEE TABLE Ø CM 45 H35,5
- 8 BELLAGIO "OUTDOOR" COFFEE TABLE Ø CM 60 H52
- 9 CAULFIELD "OUTDOOR" COFFEE TABLE Ø CM 100 H28,5
- 10 WARREN "OUTDOOR" COFFEE TABLE Ø CM 35 H55

## Furnishing accessories

3 HALLEY "OUTDOOR" ARMCHAIR CM 75X80 H78

4 COLETTE "OUTDOOR" ARMCHAIR CM 72X85 H84

5 COLETTE "OUTDOOR" BERGÈRE CM 72X93 H100

6 CAULFIELD "OUTDOOR" COFFEE TABLE Ø CM 35 H45

7 CAULFIELD "OUTDOOR" COFFEE TABLE Ø CM 45 H35,5

8 BELLAGIO "OUTDOOR" COFFEE TABLE Ø CM 60 H52

CAULFIELD "OUTDOOR"
COFFEE TABLE Ø CM 100 H28

10 WARREN "OUTDOOR" COFFEE TABLE Ø CM 35 H55