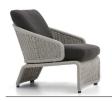

#### FURNISHING ACCESSORIES

- 3 HALLEY "OUTDOOR" ARMCHAIR CM 75X80 H78
- 4 COLETTE "OUTDOOR" ARMCHAIR CM 72X85 H84
- 5 COLETTE "OUTDOOR" BERGÈRE CM 72X93 H100

- CAULFIELD "OUTDOOR" COFFEE TABLE Ø CM 35 H45,5
- 7 CAULFIELD "OUTDOOR" COFFEE TABLE Ø CM 45 H35,5
- 8 BELLAGIO "OUTDOOR" COFFEE TABLE Ø CM 60 H52
- 9 CAULFIELD "OUTDOOR" COFFEE TABLE Ø CM 100 H28,5
- 10 WARREN "OUTDOOR" COFFEE TABLE Ø CM 35 H55

## Furnishing accessories

3 HALLEY "OUTDOOR" ARMCHAIR CM 75X80 H78

4 COLETTE "OUTDOOR" ARMCHAIR CM 72X85 H84

5 COLETTE "OUTDOOR" BERGÈRE CM 72X93 H100

6 CAULFIELD "OUTDOOR" COFFEE TABLE Ø CM 35 H45

7 CAULFIELD "OUTDOOR" COFFEE TABLE Ø CM 45 H35,5