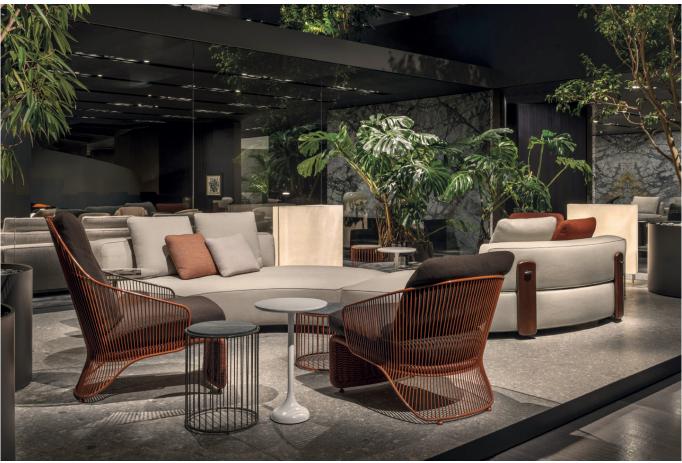

#### FURNISHING ACCESSORIES

- 3 HALLEY "OUTDOOR" ARMCHAIR CM 75X80 H78
- 4 COLETTE "OUTDOOR" ARMCHAIR CM 72X85 H84
- 5 COLETTE "OUTDOOR" BERGÈRE CM 72X93 H100

- CAULFIELD "OUTDOOR" COFFEE TABLE Ø CM 35 H45,5
- 7 CAULFIELD "OUTDOOR" COFFEE TABLE Ø CM 45 H35,5
- 8 BELLAGIO "OUTDOOR" COFFEE TABLE Ø CM 60 H52
- 9 CAULFIELD "OUTDOOR" COFFEE TABLE Ø CM 100 H28,5
- 10 WARREN "OUTDOOR" COFFEE TABLE Ø CM 35 H55

## Furnishing accessories

3 HALLEY "OUTDOOR" ARMCHAIR CM 75X80 H78

4 COLETTE "OUTDOOR" ARMCHAIR CM 72X85 H84

5 COLETTE "OUTDOOR" BERGÈRE CM 72X93 H100

6 CAULFIELD "OUTDOOR" COFFEE TABLE Ø CM 35 H45

7 CAULFIELD "OUTDOOR" COFFEE TABLE Ø CM 45 H35,5