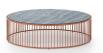

#### FURNISHING ACCESSORIES

- 3 HALLEY "OUTDOOR" ARMCHAIR CM 75X80 H78
- 4 COLETTE "OUTDOOR" ARMCHAIR CM 72X85 H84
- 5 COLETTE "OUTDOOR" BERGÈRE CM 72X93 H100

- CAULFIELD "OUTDOOR" COFFEE TABLE Ø CM 35 H45,5
- 7 CAULFIELD "OUTDOOR" COFFEE TABLE Ø CM 45 H35,5
- 8 BELLAGIO "OUTDOOR" COFFEE TABLE Ø CM 60 H52
- 9 CAULFIELD "OUTDOOR" COFFEE TABLE Ø CM 100 H28,5
- 10 WARREN "OUTDOOR" COFFEE TABLE Ø CM 35 H55

8 BELLAGIO "OUTDOOR" COFFEE TABLE Ø CM 60 H52

CAULFIELD "OUTDOOR"
COFFEE TABLE Ø CM 100 H28

10 WARREN "OUTDOOR" COFFEE TABLE Ø CM 35 H55