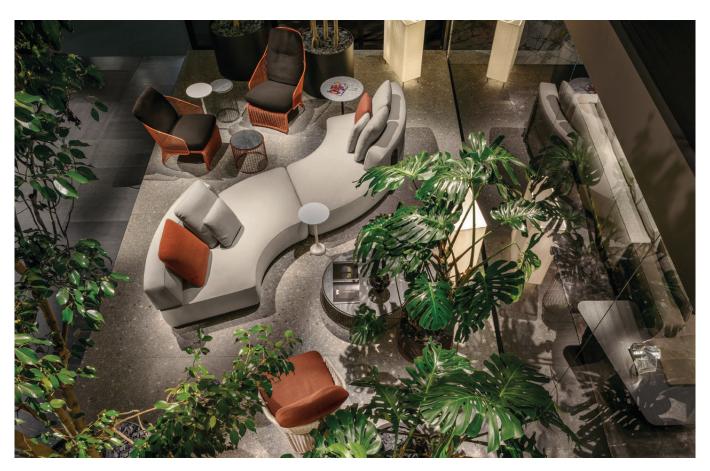

# FLORIDA DESIGN RODOLFO DORDONI

With the Florida seating system, the concept of a sofa entirely upholstered in fabric is expanded to include the outdoors.

The arrangement depicted is just one example of the many different compositions possible with our seating systems. We suggest that you contact the nearest Minotti dealer to explore the options most suited to your needs and select the upholstery of your choice from the exclusive Minotti collection.

### **FLORIDA** — arrangement 04

#### SOFA ARRANGEMENT

- 1 FLORIDA ROUND OPEN-END CORNER CM 184X184 H88 - SX
- 2 FLORIDA OPTIONAL CUSHION CM 43X43

#### FURNISHING ACCESSORIES

- 3 HALLEY "OUTDOOR" ARMCHAIR CM 75X80 H78
- 4 COLETTE "OUTDOOR" ARMCHAIR CM 72X85 H84
- 5 COLETTE "OUTDOOR" BERGÈRE CM 72X93 H100

- CAULFIELD "OUTDOOR" COFFEE TABLE Ø CM 35 H45,5
- 7 CAULFIELD "OUTDOOR" COFFEE TABLE Ø CM 45 H35,5
- 8 BELLAGIO "OUTDOOR" COFFEE TABLE Ø CM 60 H52
- 9 CAULFIELD "OUTDOOR" COFFEE TABLE Ø CM 100 H28,5
- 10 WARREN "OUTDOOR" COFFEE TABLE Ø CM 35 H55