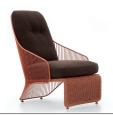

#### FURNISHING ACCESSORIES

- 3 HALLEY "OUTDOOR" ARMCHAIR CM 75X80 H78
- 4 COLETTE "OUTDOOR" ARMCHAIR CM 72X85 H84
- 5 COLETTE "OUTDOOR" BERGÈRE CM 72X93 H100

- CAULFIELD "OUTDOOR" COFFEE TABLE Ø CM 35 H45,5
- 7 CAULFIELD "OUTDOOR" COFFEE TABLE Ø CM 45 H35,5
- 8 BELLAGIO "OUTDOOR" COFFEE TABLE Ø CM 60 H52
- 9 CAULFIELD "OUTDOOR" COFFEE TABLE Ø CM 100 H28,5
- 10 WARREN "OUTDOOR" COFFEE TABLE Ø CM 35 H55

## Furnishing accessories

3 HALLEY "OUTDOOR" ARMCHAIR CM 75X80 H78

4 COLETTE "OUTDOOR" ARMCHAIR CM 72X85 H84

5 COLETTE "OUTDOOR" BERGÈRE CM 72X93 H100

6 CAULFIELD "OUTDOOR" COFFEE TABLE Ø CM 35 H45

7 CAULFIELD "OUTDOOR" COFFEE TABLE Ø CM 45 H35,5