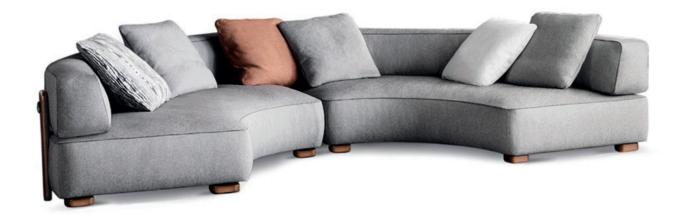

# FLORIDA DESIGN RODOLFO DORDONI

With the Florida seating system, the concept of a sofa entirely upholstered in fabric is expanded to include the outdoors.

The arrangement depicted is just one example of the many different compositions possible with our seating systems. We suggest that you contact the nearest Minotti dealer to explore the options most suited to your needs and select the upholstery of your choice from the exclusive Minotti collection.

### **FLORIDA** — arrangement 04

#### SOFA ARRANGEMENT

- 1 FLORIDA ROUND OPEN-END CORNER CM 184X184 H88 - SX
- 2 FLORIDA OPTIONAL CUSHION CM 43X43