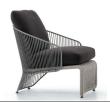

#### FURNISHING ACCESSORIES

- 3 HALLEY "OUTDOOR" ARMCHAIR CM 75X80 H78
- 4 COLETTE "OUTDOOR" ARMCHAIR CM 72X85 H84
- 5 COLETTE "OUTDOOR" BERGÈRE CM 72X93 H100

- CAULFIELD "OUTDOOR" COFFEE TABLE Ø CM 35 H45,5
- 7 CAULFIELD "OUTDOOR" COFFEE TABLE Ø CM 45 H35,5
- 8 BELLAGIO "OUTDOOR" COFFEE TABLE Ø CM 60 H52
- 9 CAULFIELD "OUTDOOR" COFFEE TABLE Ø CM 100 H28,5
- 10 WARREN "OUTDOOR" COFFEE TABLE Ø CM 35 H55

## Furnishing accessories

3 HALLEY "OUTDOOR" ARMCHAIR CM 75X80 H78

4 COLETTE "OUTDOOR" ARMCHAIR CM 72X85 H84

5 COLETTE "OUTDOOR" BERGÈRE CM 72X93 H100

6 CAULFIELD "OUTDOOR" COFFEE TABLE Ø CM 35 H45

7 CAULFIELD "OUTDOOR" COFFEE TABLE Ø CM 45 H35,5